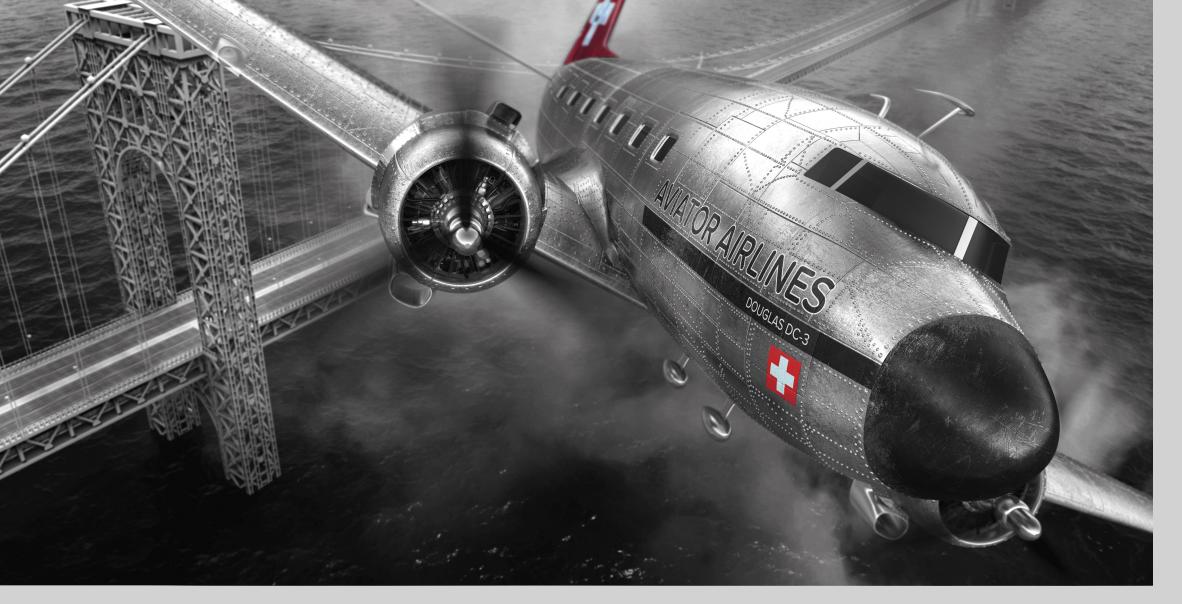

Douglas

Legendary only begins to describe the Douglas DC-3. In the 1930s, it luxuriously owned the open sky and gained popularity among the elite, offering the finest amenities and service money could buy. A trip onboard was a highly anticipated affair and every flight had an air of elegant exclusivity that is lost in today's fast-paced routines. In all its ways, the Douglas DC-3 gave the world a finer perspective on travel, and so, defined the Golden Age of Aviation. This same spirit of vintage sophistication sparked inspiration for the Douglas collection, and was our muse for reviving the next Golden Era in watchmaking history.