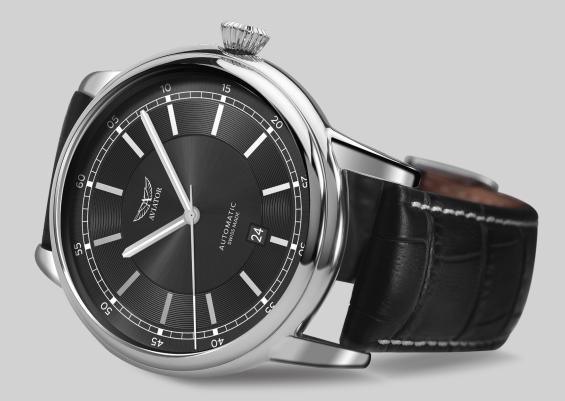

Douglas

Legendary only begins to describe the Douglas DC-3. In the 1930s, it luxuriously owned the open sky and gained popularity among the elite, offering the finest amenities and service money could buy. A trip onboard was a highly anticipated affair and every flight had an air of elegant exclusivity that is lost in today's fast-paced routines. In all its ways, the Douglas DC-3 gave the world a finer perspective on travel, and so, defined the Golden Age of Aviation. This same spirit of vintage sophistication sparked inspiration for the Douglas collection, and was our muse for reviving the next Golden Era in watchmaking history.



# DOUGLAS DC-3



- Automatic, ETA 2824-2 or SELLITA SW200
- FUNCTION
- Hours, minutes, second
- Date at 6 o'clock

#### WATER RESISTANCE

10 ATM

#### **GLASS TYPE**

• Anti-reflective sapphire crystal

#### INDEXES MATERIA

• SuperLuminova







### V.3.32.0.232.4

CASE POLISHED STEEL STRAP BLACK LEATHER DIAL BLACK





#### V.3.32.0.234.4

CASE POLISHED STEEL STRAP BLUE LEATHER DIAL BLUE

# BACK VIEW

illustrated as V.3.32.0.234.4





# V.3.32.0.240.4

| CASE  | POLISHED STEEL |
|-------|----------------|
| STRAP | GREY LEATHER   |
| DIAL  | GREY           |



#### V.3.32.0.244.4

CASE POLISHED STEEL STRAP BLACK LEATHER DIAL GOLDEN



#### V.3.32.0.245.4

| CASE  | POLISHED STEEL |
|-------|----------------|
| STRAP | BROWN LEATHER  |
| DIAL  | BROWN          |





### V.3.32.0.24