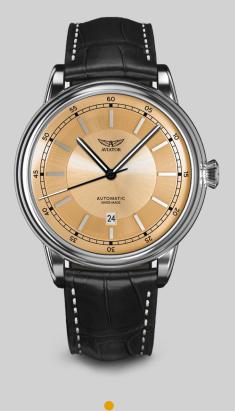

ctive on travel, and so, defined the Golden Age of Aviation. This same spirit of vintage sophistication sparked inspiration for the Douglas collection, and was our muse for reviving the next Golden Era in watchmaking history.



# DOUGLAS DC-3



- Automatic, ETA 2824-2 or SELLITA SW200
- FUNCTION
- Hours, minutes, second
- Date at 6 o'clock

#### WATER RESISTANCE

10 ATM

#### **GLASS TYPE**

• Anti-reflective sapphire crystal

#### INDEXES MATERIA

• SuperLuminova







### V.3.32.0.232.4

CASE POLISHED STEEL STRAP BLACK LEATHER DIAL BLACK





#### V.3.32.0.234.4

CASE POLISHED STEEL STRAP BLUE LEATHER DIAL BLUE

# BACK VIEW

illustrated as V.3.32.0.234.4





# V.3.32.0.240.4

| CASE  | POLISHED STEEL |
|-------|----------------|
| STRAP | GREY LEATHER   |
| DIAL  | GREY           |



#### V.3.32.0.244.4

CASE POLISHED STEEL STRAP BLACK LEATHER DIAL GOLDEN



#### V.3.32.0.245.4

| CASE  | POLISHED STEEL |
|-------|----------------|
| STRAP | BROWN LEATHER  |
| DIAL  | BROWN          |





### V.3.32.0.241.4

CASE POLISHED STEEL STRAP BLACK LEATHER DIAL SILVER





#### V.3.32.0.247.4

CASE POLISHED STEEL STRAP BLACK LEATHER DIAL SILVER WITH BLACK

#### V.3.32.0.248.4

CASE POLISHED STEEL STRAP BLUE LEATHER DIAL SILVER WITH BLUE





#### V.3.32.2.242.4

| CASE  | STEEL WITH GOLD COATING |
|-------|-------------------------|
| STRAP | BLACK LEATHER           |
| DIAL  | BLACK                   |





#### V.3.32.2.239.4

| CASE  | STEEL WITH GOLD COATING |
|-------|-------------------------|
| STRAP | BLUE LEATHER            |
| DIAL  | BLUE                    |

###