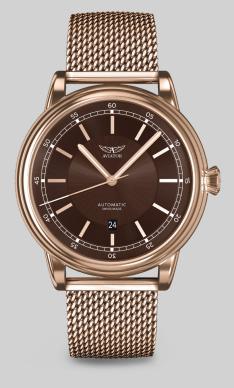

#### V.3.32.0.245.5

| CASE  | POLISHED STEEL |
|-------|----------------|
| STRAP | POLISHED STEEL |
| DIAL  | BROWN          |