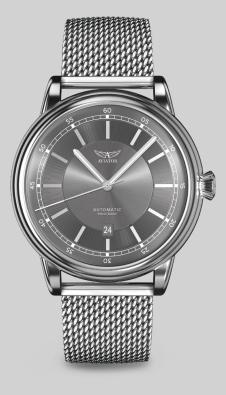

# V.3.32.0.240.5

| CASE  | POLISHED STEEL |
|-------|----------------|
| STRAP | POLISHED STEEL |
| DIAL  | GREY           |