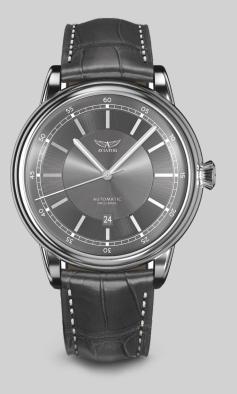

# V.3.32.0.240.4

| CASE  | POLISHED STEEL |
|-------|----------------|
| STRAP | GREY LEATHER   |
| DIAL  | GREY           |