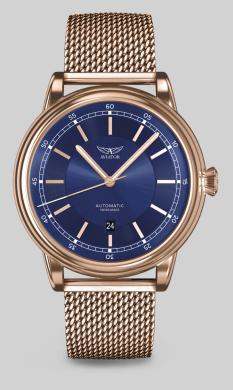

#### **v**.3.32.2.239.5

•

| CASE  | STEEL WITH GOLD COATING |
|-------|-------------------------|
| STRAP | STEEL WITH GOLD COATING |
| DIAL  | BLUE                    |