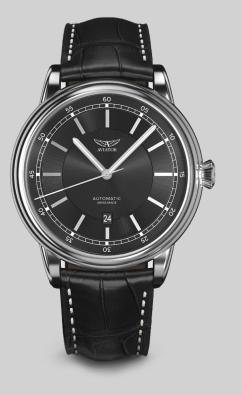

owned the open sky and gained popularity among the elite, offering the finest amenities and service money could buy. A trip onboard was a highly anticipated affair and every flight had an air of elegant exclusivity that is lost in today's fast-paced routines. In all its ways, the Douglas DC-3 gave the world a finer perspective on travel, and so, defined the Golden Age of Aviation. This same spirit of vintage sophistication sparked inspiration for the Douglas collection, and was our muse for reviving the next Golden Era in watchmaking history.



# DOUGLAS DC-3



- Automatic, ETA 2824-2 or SELLITA SW200
- FUNCTION
- Hours, minutes, second
- Date at 6 o'clock

#### WATER RESISTANCE

10 ATM

#### **GLASS TYPE**

• Anti-reflective sapphire crystal

#### INDEXES MATERIA

• SuperLuminova







### V.3.32.0.232.4

CASE POLISHED STEEL STRAP BLACK LEATHER DIAL BLACK





#### V.3.32.0.234.4

CASE POLISHED STEEL STRAP BLUE LEATHER DIAL BLUE

# BACK VIEW

illustrated as V.3.32.0.234.4





# V.3.32.0.240.4

| CASE  | POLISHED STEEL |
|-------|----------------|
| STRAP | GREY LEATHER   |
| DIAL  | GREY           |



#### V.3.32.0.244.4

CASE POLISHED STEEL STRAP BLACK LEATHER DIAL GOLDEN



#### V.3.32.0.245.4

| CASE  | POLISHED STEEL |
|-------|----------------|
| STRAP | BROWN LEATHER  |
| DIAL  | BROWN          |





### V.3.32.0.241.4

CASE POLISHED STEEL STRAP BLACK LEATHER DIAL SILVER





#### V.3.32.0.247.4

CASE POLISHED STEEL STRAP BLACK LEATHER DIAL SILVER WITH BLACK

#### V.3.32.0.248.4

CASE POLISHED STEEL STRAP BLUE LEATHER DIAL SILVER WITH BLUE





#### V.3.32.2.2