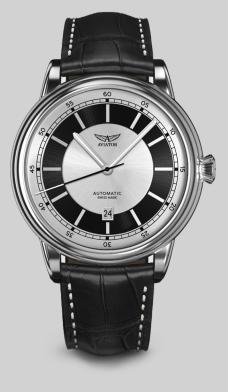

#### V.3.32.0.247.4

CASE POLISHED STEEL STRAP BLACK LEATHER DIAL SILVER WITH BLACK