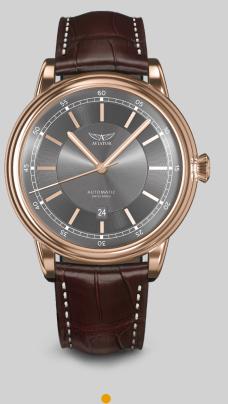

L STRAP BLACK LEATHER DIAL SILVER





#### V.3.32.0.247.4

CASE POLISHED STEEL STRAP BLACK LEATHER DIAL SILVER WITH BLACK

#### V.3.32.0.248.4

CASE POLISHED STEEL STRAP BLUE LEATHER DIAL SILVER WITH BLUE





#### V.3.32.2.242.4

| CASE  | STEEL WITH GOLD COATING |
|-------|-------------------------|
| STRAP | BLACK LEATHER           |
| DIAL  | BLACK                   |





#### V.3.32.2.239.4

| CASE  | STEEL WITH GOLD COATING |
|-------|-------------------------|
| STRAP | BLUE LEATHER            |
| DIAL  | BLUE                    |

#### V.3.32.2.237.4

| CASE  | STEEL WITH GOLD COATING |
|-------|-------------------------|
| STRAP | GREEN LEATHER           |
| DIAL  | GREEN                   |





#### V.3.32.2.238.4

CASE STEEL WITH GOLD COATING STRAP BROWN LEATHER DIAL SILVER





#### V.3.32.2.243.4

CASE STEEL WITH GOLD COATING STRAP BROWN LEATHER DIAL GREY

#### V.3.32.2.246.4

CASE STEEL WITH GOLD COATING STRAP BROWN LEATHER DIAL BROWN





### V.3.32.0.232.5

| CASE  | POLISHED STEEL |
|-------|----------------|
| STRAP | POLISHED STEEL |
| DIAL  | BLACK          |



#### V.3.32.0.234.5

CASE POLISHED STEEL STRAP POLISHED STEEL DIAL BLUE



#### V.3.32.0.245.5

| CASE  | POLISHED STEEL |
|-------|----------------|
| STRAP | POLISHED STEEL |
| DIAL  | BROWN          |





# V.3.32.0.241.5

| CASE  | POLISHED STEEL |
|-------|----------------|
| STRAP | POLISHED STEEL |
| DIAL  | SILVER         |



# V.3.32.0.240.5

| CASE  | POLISHED STEEL |
|-------|----------------|
| STRAP | POLISHED STEEL |
| DIAL  | GREY           |



## V.3.32.0.244.5

•

| CASE  |