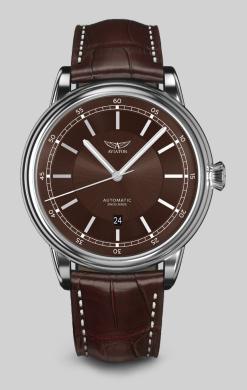

#### V.3.32.0.245.4

| CASE  | POLISHED STEEL |
|-------|----------------|
| STRAP | BROWN LEATHER  |
| DIAL  | BROWN          |