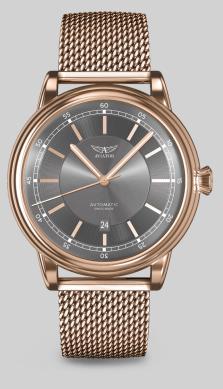

# V.3.32.0.240.5

| CASE  | POLISHED STEEL |
|-------|----------------|
| STRAP | POLISHED STEEL |
| DIAL  | GREY           |