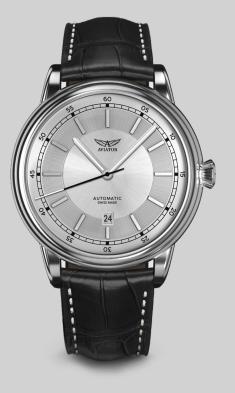

making history.



# DOUGLAS DC-3



- Automatic, ETA 2824-2 or SELLITA SW200
- FUNCTION
- Hours, minutes, second
- Date at 6 o'clock

#### WATER RESISTANCE

10 ATM

#### **GLASS TYPE**

• Anti-reflective sapphire crystal

#### INDEXES MATERIA

• SuperLuminova







### V.3.32.0.232.4

CASE POLISHED STEEL STRAP BLACK LEATHER DIAL BLACK





#### V.3.32.0.234.4

CASE POLISHED STEEL STRAP BLUE LEATHER DIAL BLUE

# BACK VIEW

illustrated as V.3.32.0.234.4





# V.3.32.0.240.4

| CASE  | POLISHED STEEL |
|-------|----------------|
| STRAP | GREY LEATHER   |
| DIAL  | GREY           |



#### V.3.32.0.244.4

CASE POLISHED STEEL STRAP BLACK LEATHER DIAL GOLDEN



#### V.3.32.0.245.4

| CASE  | POLISHED STEEL |
|-------|----------------|
| STRAP | BROWN LEATHER  |
| DIAL  | BROWN          |





### V.3.32.0.241.4

CASE POLISHED STEEL STRAP BLACK LEATHER DIAL SILVER





#### V.3.32.0.247.4

CASE POLISHED STEEL STRAP BLACK LEATHER DIAL SILVER WITH BLACK

#### V.3.32.0.248.4

CASE POLISHED STEEL STRAP BLUE LEATHER DIAL SILVER WITH BLUE





#### V.3.32.2.242.4

| CASE  | STEEL WITH GOLD COATING |
|-------|-------------------------|
| STRAP | BLACK LEATHER           |
| DIAL  | BLACK                   |





#### V.3.32.2.239.4

| CASE  | STEEL WITH GOLD COATING |
|-------|-------------------------|
| STRAP | BLUE LEATHER            |
| DIAL  | BLUE                    |

#### V.3.32.2.237.4

| CASE  | STEEL WITH GOLD COATING |
|-------|-------------------------|
| STRAP | GREEN LEATHER           |
| DIAL  | GREEN                   |





#### V.3.32.2.238.4

CASE STEEL WITH GOLD C