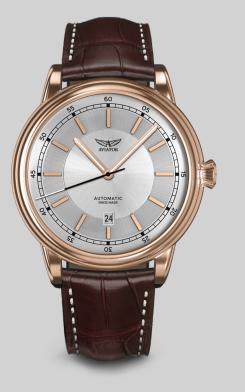

#### V.3.32.2.238.4

CASE STEEL WITH GOLD COATING STRAP BROWN LEATHER DIAL SILVER