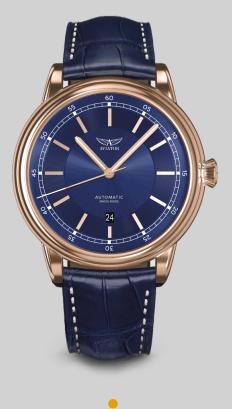

#### V.3.32.2.239.4

| CASE  | STEEL WITH GOLD COATING |
|-------|-------------------------|
| STRAP | BLUE LEATHER            |
| DIAL  | BLUE                    |