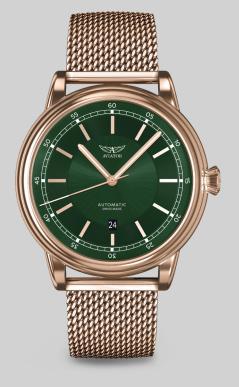

#### V.3.32.2.237.5

| CASE  | STEEL WITH GOLD COATING |
|-------|-------------------------|
| STRAP | STEEL WITH GOLD COATING |
| DIAL  | GREEN                   |