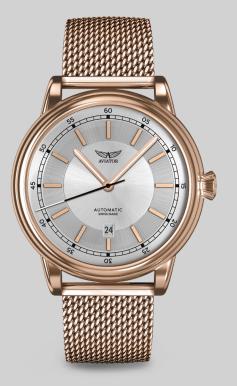

### V.3.32.2.238.5

| CASE  | STEEL WITH GOLD COATING |
|-------|-------------------------|
| STRAP | STEEL WITH GOLD COATING |
| DIAL  | SILVER                  |