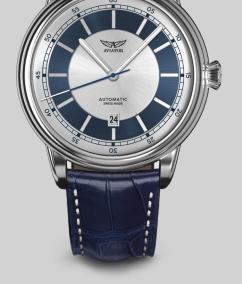

- FUNCTION
- Hours, minutes, second
- Date at 6 o'clock

#### WATER RESISTANCE

10 ATM

#### **GLASS TYPE**

• Anti-reflective sapphire crystal

#### INDEXES MATERIA

• SuperLuminova







### V.3.32.0.232.4

CASE POLISHED STEEL STRAP BLACK LEATHER DIAL BLACK





#### V.3.32.0.234.4

CASE POLISHED STEEL STRAP BLUE LEATHER DIAL BLUE

# BACK VIEW

illustrated as V.3.32.0.234.4





# V.3.32.0.240.4

| CASE  | POLISHED STEEL |
|-------|----------------|
| STRAP | GREY LEATHER   |
| DIAL  | GREY           |



#### V.3.32.0.244.4

CASE POLISHED STEEL STRAP BLACK LEATHER DIAL GOLDEN



#### V.3.32.0.245.4

| CASE  | POLISHED STEEL |
|-------|----------------|
| STRAP | BROWN LEATHER  |
| DIAL  | BROWN          |





### V.3.32.0.241.4

CASE POLISHED STEEL STRAP BLACK LEATHER DIAL SILVER





#### V.3.32.0.247.4

CASE POLISHED STEEL STRAP BLACK LEATHER DIAL SILVER WITH BLACK

#### V.3.32.0.248.4

CASE POLISHED STEEL STRAP BLUE LEATHER DIAL SILVER WITH BLUE





#### V.3.32.2.242.4

| CASE  | STEEL WITH GOLD COATING |
|-------|-------------------------|
| STRAP | BLACK LEATHER           |
| DIAL  | BLACK                   |





#### V.3.32.2.239.4

| CASE  | STEEL WITH GOLD COATING |
|-------|-------------------------|
| STRAP | BLUE LEATHER            |
| DIAL  | BLUE                    |

#### V.3.32.2.237.4

| CASE  | STEEL WITH GOLD COATING |
|-------|-------------------------|
| STRAP | GREEN LEATHER           |
| DIAL  | GREEN                   |





#### V.3.32.2.238.4

CASE STEEL WITH GOLD COATING STRAP BROWN LEATHER DIAL SILVER





#### V.3.32.2.243.4

CASE STEEL W