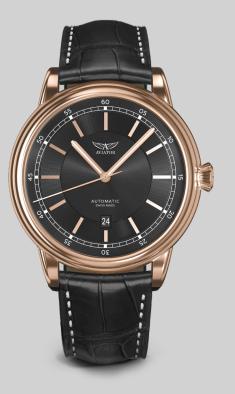

#### V.3.32.2.242.4

| CASE  | STEEL WITH GOLD COATING |
|-------|-------------------------|
| STRAP | BLACK LEATHER           |
| DIAL  | BLACK                   |