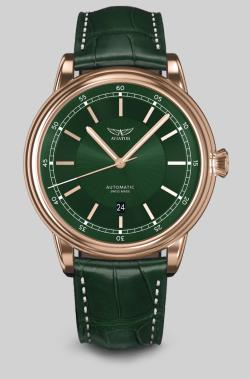

#### V.3.32.2.237.4

| CASE  | STEEL WITH GOLD COATING |
|-------|-------------------------|
| STRAP | GREEN LEATHER           |
| DIAL  | GREEN                   |