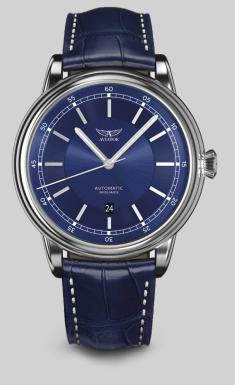

nest amenities and service money could buy. A trip onboard was a highly anticipated affair and every flight had an air of elegant exclusivity that is lost in today's fast-paced routines. In all its ways, the Douglas DC-3 gave the world a finer perspective on travel, and so, defined the Golden Age of Aviation. This same spirit of vintage sophistication sparked inspiration for the Douglas collection, and was our muse for reviving the next Golden Era in watchmaking history.



# DOUGLAS DC-3



- Automatic, ETA 2824-2 or SELLITA SW200
- FUNCTION
- Hours, minutes, second
- Date at 6 o'clock

#### WATER RESISTANCE

10 ATM

#### **GLASS TYPE**

• Anti-reflective sapphire crystal

#### INDEXES MATERIA

• SuperLuminova







### V.3.32.0.232.4

CASE POLISHED STEEL STRAP BLACK LEATHER DIAL BLACK





#### V.3.32.0.234.4

CASE POLISHED STEEL STRAP BLUE LEATHER DIAL BLUE

# BACK VIEW

illustrated as V.3.32.0.234.4





# V.3.32.0.240.4

| CASE  | POLISHED STEEL |
|-------|----------------|
| STRAP | GREY LEATHER   |
| DIAL  | GREY           |



#### V.3.32.0.244.4

CASE POLISHED STEEL STRAP BLACK LEATHER DIAL GOLDEN



#### V.3.32.0.245.4

| CASE  | POLISHED STEEL |
|-------|----------------|
| STRAP | BROWN LEATHER  |
| DIAL  | BROWN          |





### V.3.32.0.241.4

CASE POLISHED STEEL STRAP BLACK LEATHER DIAL SILVER





#### V.3.32.0.247.4

CASE POLISHED STEEL STRAP BLACK LEATHER DIAL SILVER WITH BLACK

#### V.3.32.0.248.4

CASE POLISHED STEEL STRAP BLUE LEATHER DIAL SILVER WITH BLUE





#### V.3.32.2.242.4

| CASE  | STEEL WITH GOLD COATING |
|-------|-----------------------