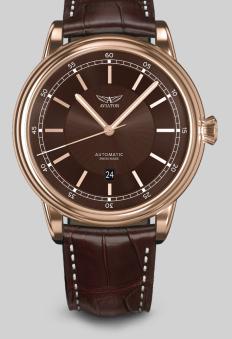

#### V.3.32.2.246.4

CASE STEEL WITH GOLD COATING STRAP BROWN LEATHER DIAL BROWN