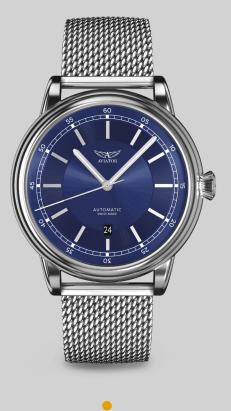

--|
| STRAP | BLACK LEATHER           |
| DIAL  | BLACK                   |





#### V.3.32.2.239.4

| CASE  | STEEL WITH GOLD COATING |
|-------|-------------------------|
| STRAP | BLUE LEATHER            |
| DIAL  | BLUE                    |

#### V.3.32.2.237.4

| CASE  | STEEL WITH GOLD COATING |
|-------|-------------------------|
| STRAP | GREEN LEATHER           |
| DIAL  | GREEN                   |





#### V.3.32.2.238.4

CASE STEEL WITH GOLD COATING STRAP BROWN LEATHER DIAL SILVER





#### V.3.32.2.243.4

CASE STEEL WITH GOLD COATING STRAP BROWN LEATHER DIAL GREY

#### V.3.32.2.246.4

CASE STEEL WITH GOLD COATING STRAP BROWN LEATHER DIAL BROWN





### V.3.32.0.232.5

| CASE  | POLISHED STEEL |
|-------|----------------|
| STRAP | POLISHED STEEL |
| DIAL  | BLACK          |



#### V.3.32.0.234.5

CASE POLISHED STEEL STRAP POLISHED STEEL DIAL BLUE



#### V.3.32.0.245.5

| CASE  | POLISHED STEEL |
|-------|----------------|
| STRAP | POLISHED STEEL |
| DIAL  | BROWN          |





# V.3.32.0.241.5

| CASE  | POLISHED STEEL |
|-------|----------------|
| STRAP | POLISHED STEEL |
| DIAL  | SILVER         |



# V.3.32.0.240.5

| CASE  | POLISHED STEEL |
|-------|----------------|
| STRAP | POLISHED STEEL |
| DIAL  | GREY           |



## V.3.32.0.244.5

•

| CASE  | POLISHED STEE |
|-------|---------------|
| STRAP | POLISHED STEE |
| DIAL  | GOLDEN        |





### V.3.32.2.242.5

| CASE  | STEEL WITH GOLD COATING |
|-------|-------------------------|
| STRAP | STEEL WITH GOLD COATING |
| DIAL  | BLACK                   |



#### **v**.3.32.2.239.5

•

| CAS