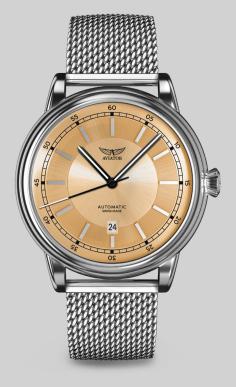

## V.3.32.0.244.5

•

| CASE  | POLISHED STEE |
|-------|---------------|
| STRAP | POLISHED STEE |
| DIAL  | GOLDEN        |