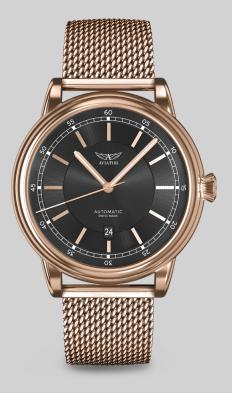

### V.3.32.2.242.5

| CASE  | STEEL WITH GOLD COATING |
|-------|-------------------------|
| STRAP | STEEL WITH GOLD COATING |
| DIAL  | BLACK                   |