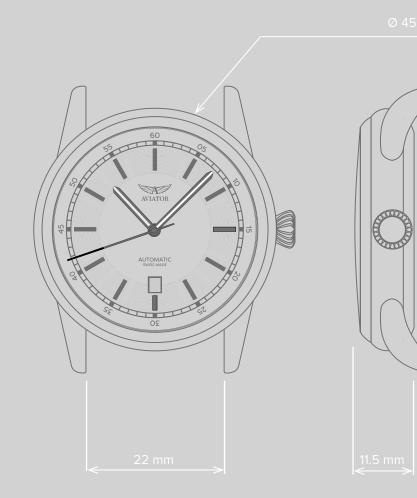

# DOUGLAS DC-3

- Automatic, ETA 2824-2 or SELLITA SW200
- FUNCTION
- Hours, minutes, second
- Date at 6 o'clock

#### WATER RESISTANCE

10 ATM

#### **GLASS TYPE**

• Anti-reflective sapphire crystal

#### INDEXES MATERIA

• SuperLuminova