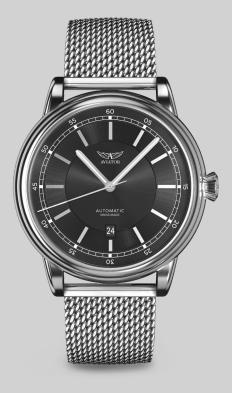

# V.3.32.0.241.5

| CASE  | POLISHED STEEL |
|-------|----------------|
| STRAP | POLISHED STEEL |
| DIAL  | SILVER         |