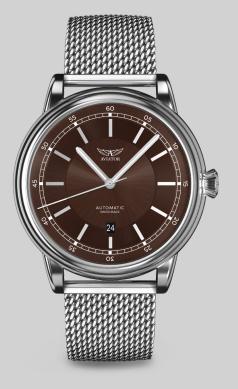

#### V.3.32.0.245.5

| CASE  | POLISHED STEEL |
|-------|----------------|
| STRAP | POLISHED STEEL |
| DIAL  | BROWN          |