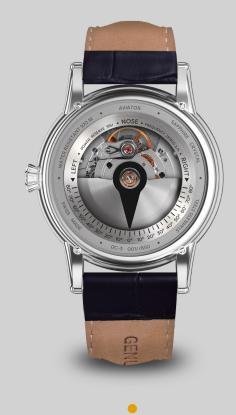

st amenities and service money could buy. A trip onboard was a highly anticipated affair and every flight had an air of elegant exclusivity that is lost in today's fast-paced routines. In all its ways, the Douglas DC-3 gave the world a finer perspective on travel, and so, defined the Golden Age of Aviation. This same spirit of vintage sophistication sparked inspiration for the Douglas collection, and was our muse for reviving the next Golden Era in watchmaking history.



# DOUGLAS DC-3



- Automatic, ETA 2824-2 or SELLITA SW200
- FUNCTION
- Hours, minutes, second
- Date at 6 o'clock

#### WATER RESISTANCE

10 ATM

#### **GLASS TYPE**

• Anti-reflective sapphire crystal

#### INDEXES MATERIA

• SuperLuminova







### V.3.32.0.232.4

CASE POLISHED STEEL STRAP BLACK LEATHER DIAL BLACK





#### V.3.32.0.234.4

CASE POLISHED STEEL STRAP BLUE LEATHER DIAL BLUE

# BACK VIEW

illustrated as V.3.32.0.234.4





# V.3.32.0.240.4

| CASE  | POLISHED STEEL |
|-------|----------------|
| STRAP | GREY LEATHER   |
| DIAL  | GREY           |



#### V.3.32.0.244.4

CASE POLISHED STEEL STRAP BLACK LEATHER DIAL GOLDEN



#### V.3.32.0.245.4

| CASE  | POLISHED STEEL |
|-------|----------------|
| STRAP | BROWN LEATHER  |
| DIAL  | BROWN          |





### V.3.32.0.241.4

CASE POLISHED STEEL STRAP BLACK LEATHER DIAL SILVER





#### V.3.32.0.247.4

CASE POLISHED STEEL STRAP BLACK LEATHER DIAL SILVER WITH BLACK

#### V.3.32.0.248.4

CASE POLISHED STEEL STRAP BLUE LEATHER DIAL SILVER WITH BLUE





#### V.3.32.2.242.4

| CASE  | STEEL WITH GOLD COATING |
|-------|-------------------------