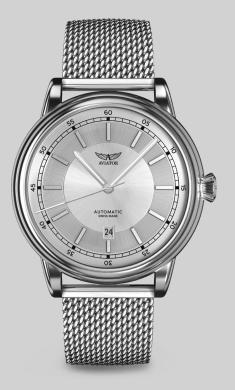

# V.3.32.0.241.5

| CASE  | POLISHED STEEL |
|-------|----------------|
| STRAP | POLISHED STEEL |
| DIAL  | SILVER         |